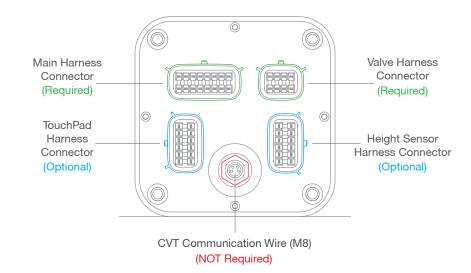

Be sure that battery is properly

Always ground to bare metal

• NO RUST

NO PAINTNO WOOD

of the vehicle

connector on

grounded to the body or chassis

Be sure to press the connectors onto the ECU until they "click"

sensor cable to the correct corner

Route the correct air line and

Make sure to align your CVT

connector pins correctly before

trying to push and thread the

Call our tech team if you have any questions at anytime: 877-247-3696

## **MOUNT ECU+**

**MORE INFO?** 

Always ground to bare metal

onto the ECU until they "click"

Route the correct air line and

• NO RUST

• NO PAINT

of the vehicle

• NO WOOD

Backmounting

ECU Is Waterproof

Under vehicle mounting okay

Upright or Backmount

Bolt length will vary

#10-24 Threaded holes for both

#10-24 Hardware