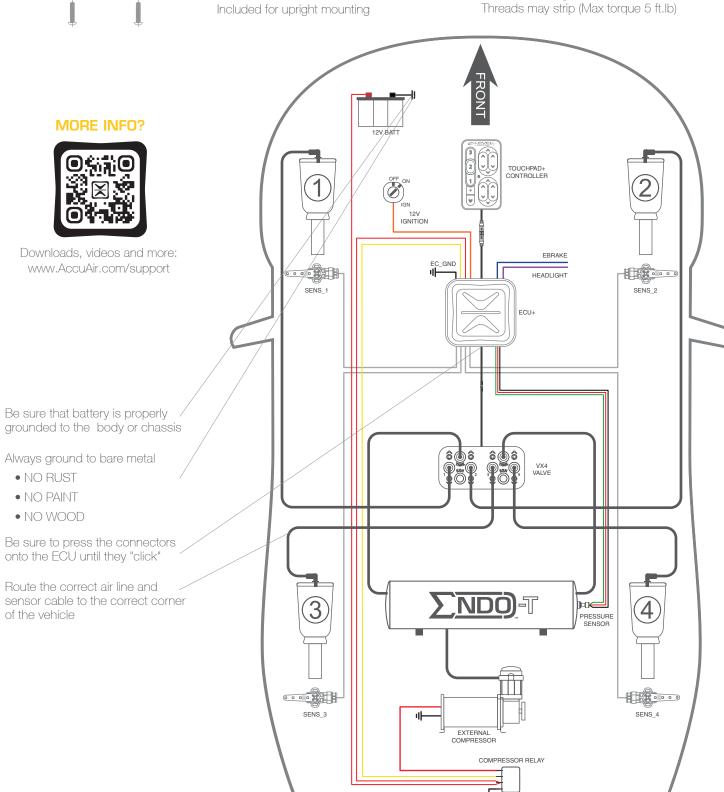

## RED WIRE • BATTERY 12V(+)

#### Connects directly to battery POSITIVE terminal

? Provides power to ECU

Make sure to use adequate size power wire for the length

#### **ORANGE WIRE • IGNITION 12V**

#### Full-time IGNITION POWER

? Wake the system up for use

Be careful to find an ignition source that does not turn back off shortly after starting the vehicle

#### **BLUE WIRE • HAND BRAKE**

#### Hand brake switched ground

Optional to activate the "Hand Brake Safety Mode"

Required for use in AUS and some other countries

#### COMPRESSOR RELAY

# Battery & ECU Chassis Ground

## ECU (Comp 1) Compressor 1 & 2

## **CONNECT WIRING**

#### **BLACK WIRE • ECU GROUND 12V(-)**

#### Connect to a well-grounded chassis or body panel

? Provides ground to ECU

Make sure that your ground connection is to bare metal without paint or rust.

#### **PURPLE WIRE • HEADLIGHTS**

#### Marker-light or headlight power

Dims the TouchPad automatically ? when the vehicle lights are turned

! Connecting this wire is optional

#### YELLOW WIRE • COMPRESSOR 1

#### COMPRESSOR relay "COIL" terminal

? Activates compressor relay up to 2 AMPS

Only used for external compressors (not used for ENDO-CVT)

#### RED/BLACK/GREEN WIRE PRESSURE SENSOR

#### AccuAir-provided pressure sensor

Provides pressure readings for compressor and leveling functionality

Do not replace the pressure sensor with a pressure switch