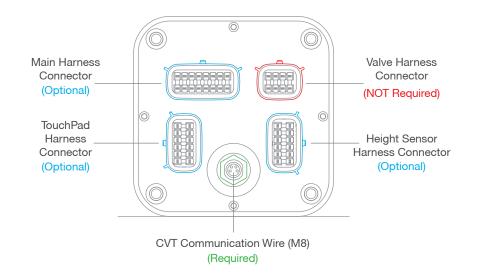

Upright or Backmount

#10-24 Threaded holes for both

#10-24 Hardware

Included for upright mounting

NOT required

Already installed inside your ENDO-CVT

3 CONNECT CVT WIRE

• NO WOOD

Backmounting

ECU Is Waterproof

Under vehicle mounting okay

Upright or Backmount

Bolt length will vary

#10-24 Threaded holes for both

#10-24 Hardware