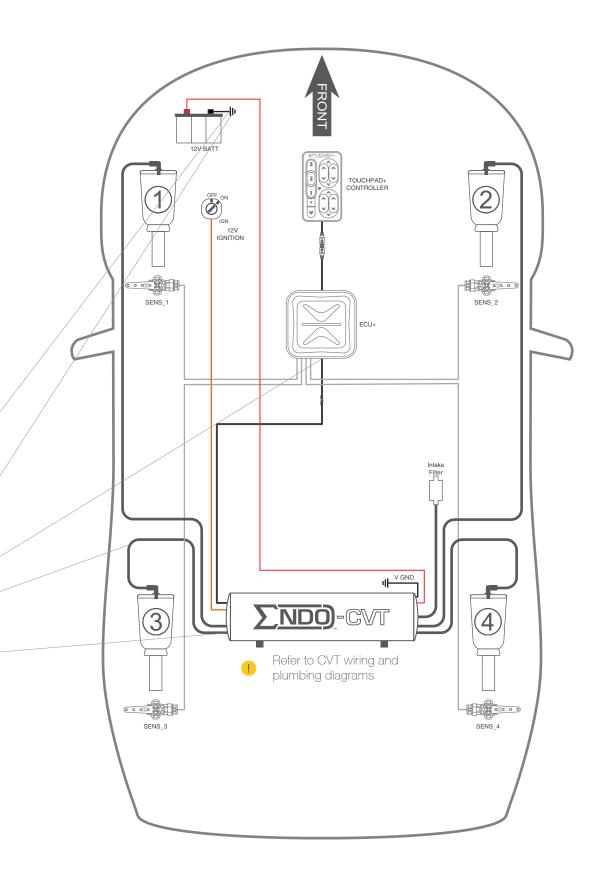

Be sure that battery is properly

Always ground to bare metal

• NO RUST

NO PAINTNO WOOD

of the vehicle

connector on

grounded to the body or chassis

Be sure to press the connectors onto the ECU until they "click"

sensor cable to the correct corner

Route the correct air line and

Make sure to align your CVT

connector pins correctly before

trying to push and thread the

Call our tech team if you have any questions at anytime: 877-247-3696

# AIR MANAGEMENT INSTALL OVERVIEW

Install ENDO-CVT

Install e+ CONNECT ECU

Install HEIGHT SENSORS if you purchased e+ HEIGHT

Install e+ TOUCHPAD if you purchased one

Download and install the e-Level+ APP from the Apple App Store or Google Play Store

Upright or Backmount

#10-24 Threaded holes for both

#10-24 Hardware

Included for upright mounting

NOT required

Already installed inside your ENDO-CVT

3 CONNECT CVT WIRE