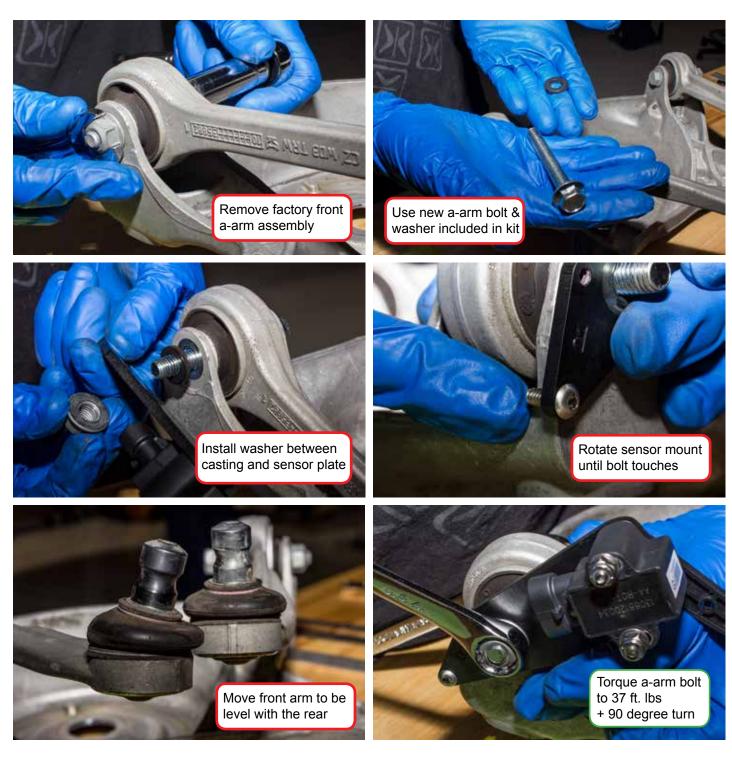

# Audi B8 Front Height Sensor Bracket Kit

Audi B8 Front Height Sensor Bracket Kit Assembly