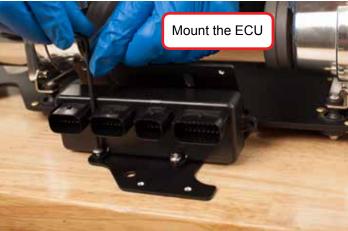

# Audi B8 Compressor Bracket Kit

Audi B8 Compressor Bracket Kit Assembly

Audi B8 Compressor Bracket Kit Assembly

Audi B8 Compressor Bracket Kit Assembly