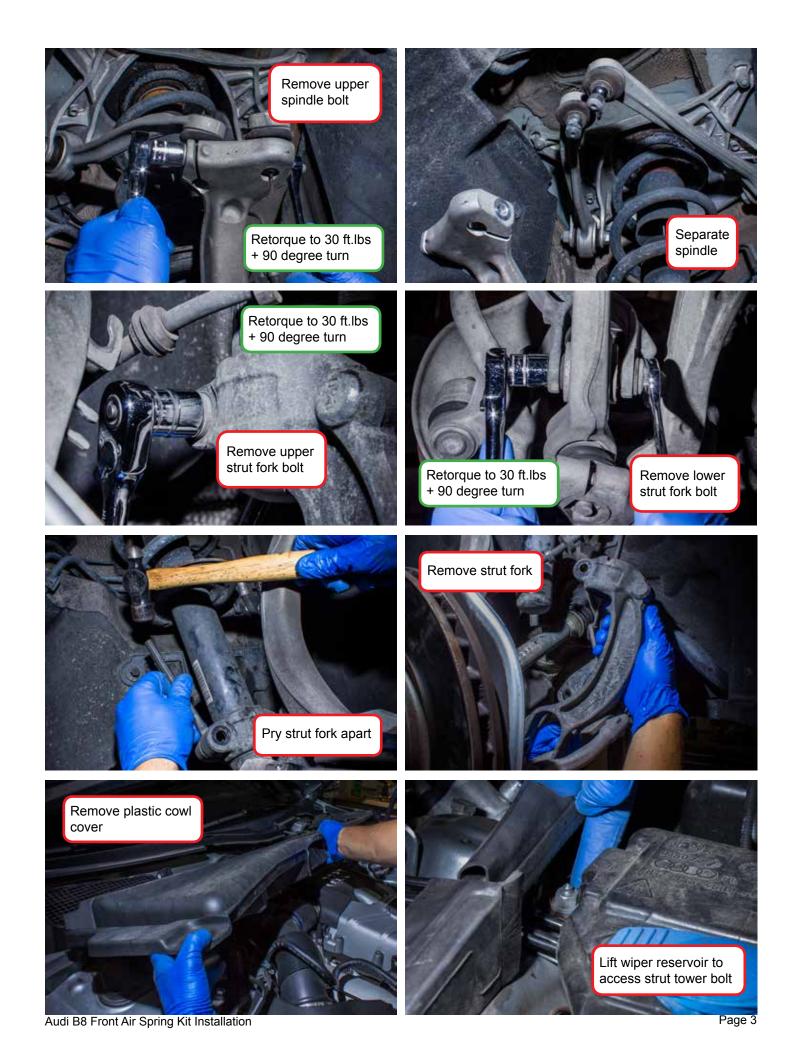

### **Audi B8 Front Air Spring Kit**

(AA-B8-ASPRING-KIT-F)

- A) Factory Top Nut (not included)
- B) Factory Top Washer (not included)
- C) Factory Rubber Isolator (not included)
- D) Factory Upper Strut Bracket (larger than shown here, not included)
- E) Upper Air Spring Bolts [(2) 3/8"-16 Thread, 1/2" Length, Black oxide]
- F) Aluminum Upper Plate
- G) Air Spring
- H) Aluminum Lower Plate
- I) Spacer Segments (Use one pair to start. You can remove them later or add the extra pair depending on your desired ride quality)
- J) Lower Flange
- K) Lower Air Spring Bolts [(2) Stainless Socket Head Cap Screw 3/8"-16 Thread, 5/8" Length]
- L) Flange Bolts [(2) Stainless Flat Head Socket Cap Screw 1/4"-20 Thread] Use 1/2" length for no spacers, use 3/4" length for (1) spacer, and use 1" length for (2) spacers
- M) Air Fitting Elbow [1/4" NPT Pipe Thread to 3/8" Air Line]
- N) Factory Strut Assembly (not included). Remove the factory lower spring perch bracket by hammering it toward the top of the strut. The Lower Flange will rest on the three bumps that protrude from the strut housing.