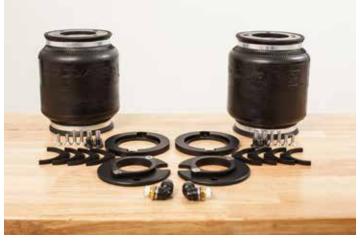

# **Audi B8 Rear Air Spring Kit**

(AA-B8-ASPRING-KIT-R)

- A) Vehicle Plate Mounting Bolts Flange Bolts [(2) Black Alloy Flat Head Socket Cap Screw 1/4"-20 Thread] Use 1/2" length for no spacers, use 3/4" length for (1) spacer, and use 1" length for (2) spacers
- B) Vehicle Plate
- C) Spacer Segments (Use one to start. You can remove them later or add the extra pair depending on your desired ride quality)
- D) Primary Segment
- E) Upper Air Spring Mounting Bolts [(2) Stainless Socket Head Cap Screw 3/8"-16 Thread, 5/8" Length]
- F) Air Fitting Elbow [(1) 3/8" NPT Pipe Thread to 3/8" Air Line]
- G) Lower Plate
- H) Lower Plate Mounting Bolts [(2) Black Alloy Flat Head Socket Cap Screw 1/4"-20 Thread, 1/2" Length]
- I) Air Spring
- J) Lower Plate
- K) Locating Cam
- L) Lower Plate to Vehicle Mounting Bolt [(1) Stainless Socket Head Cap Screw 5/16"-18 Thread, 5/8" Length]
- M) Lower Air Spring Bolt [(1) Stainless Socket Head Cap Screw 3/8"-16 Thread, 1" Length]
- N) Locating Cam Bolt [(1) Stainless Steel Flat Head Sckt Cap Screw 1/4"-20 Thread, 3/4" Length]

Audi B8 Rear Air Spring Kit Assembly

Page 6

Audi B8 Rear Air Spring Kit Installation

Audi B8 Rear Air Spring Kit Installation