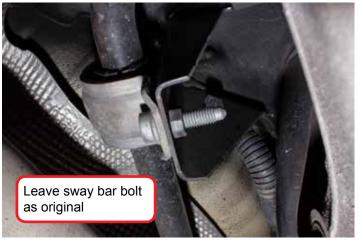

# Audi B8 Front Height Sensor Bracket Kit

Audi B8 Front Height Sensor Bracket Kit Assembly