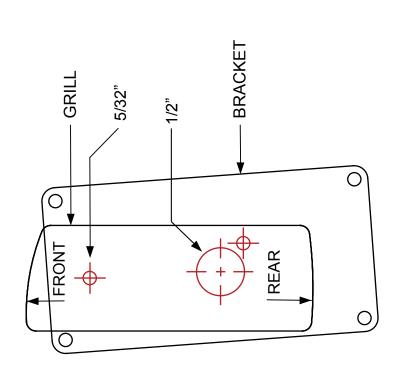

# e-Level TouchPad Mounting Template

Audi B8 Automatic Transmission TouchPad Template

Audi B8 Manual Transmission TouchPad Template

NOTE: The chamfered holes on the TouchPad bracket that attach the bracket to the grill must be facing up