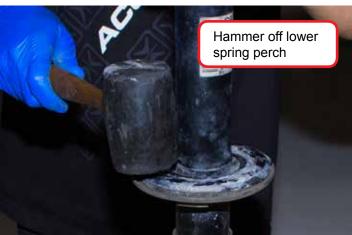

### **Audi B8 Front Air Spring Kit**

(AA-B8-ASPRING-KIT-F)

- A) Factory Top Nut (not included)
- B) Factory Top Washer (not included)
- C) Factory Rubber Isolator (not included)
- D) Factory Upper Strut Bracket (larger than shown here, not included)
- E) Upper Air Spring Bolts [(2) 3/8"-16 Thread, 1/2" Length, Black oxide]
- F) Aluminum Upper Plate
- G) Air Spring
- H) Aluminum Lower Plate
- I) Spacer Segments (Use one pair to start. You can remove them later or add the extra pair depending on your desired ride quality)
- J) Lower Flange
- K) Lower Air Spring Bolts [(2) Stainless Socket Head Cap Screw 3/8"-16 Thread, 5/8" Length]
- L) Flange Bolts [(2) Stainless Flat Head Socket Cap Screw 1/4"-20 Thread] Use 1/2" length for no spacers, use 3/4" length for (1) spacer, and use 1" length for (2) spacers
- M) Air Fitting Elbow [1/4" NPT Pipe Thread to 3/8" Air Line]
- N) Factory Strut Assembly (not included). Remove the factory lower spring perch bracket by hammering it toward the top of the strut. The Lower Flange will rest on the three bumps that protrude from the strut housing.