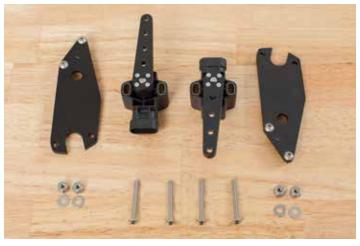

# Audi B8 Front Height Sensor Bracket Kit

Audi B8 Front Height Sensor Bracket Kit Assembly

# Audi B8 Rear Height Sensor Bracket Kit

Audi B8 Rear Height Sensor Bracket Kit Assembly