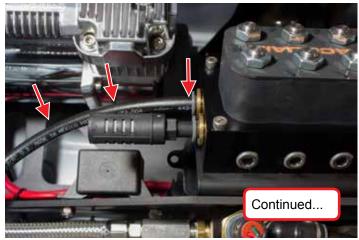

# Audi B8 Plumbing and Wiring

Audi B8 Plumbing and Wiring Page 43

Audi B8 Plumbing and Wiring

Page 44

OPERATE SYSTEM AND TEST FOR LEAKS

Audi B8 Plumbing and Wiring