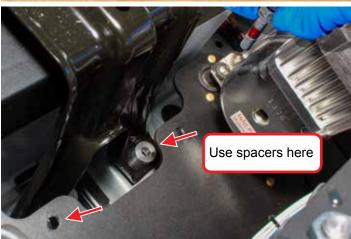

# Audi B8 Compressor Bracket Kit

Audi B8 Compressor Bracket Kit Assembly

Audi B8 Compressor Bracket Kit Assembly

Audi B8 Compressor Bracket Kit Assembly