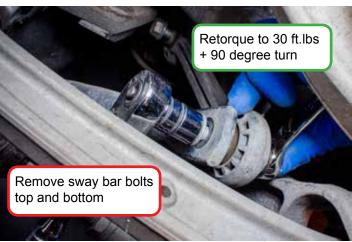

Audi B8 Rear Air Spring Kit Assembly

Page 6

Audi B8 Rear Air Spring Kit Installation

Audi B8 Rear Air Spring Kit Installation