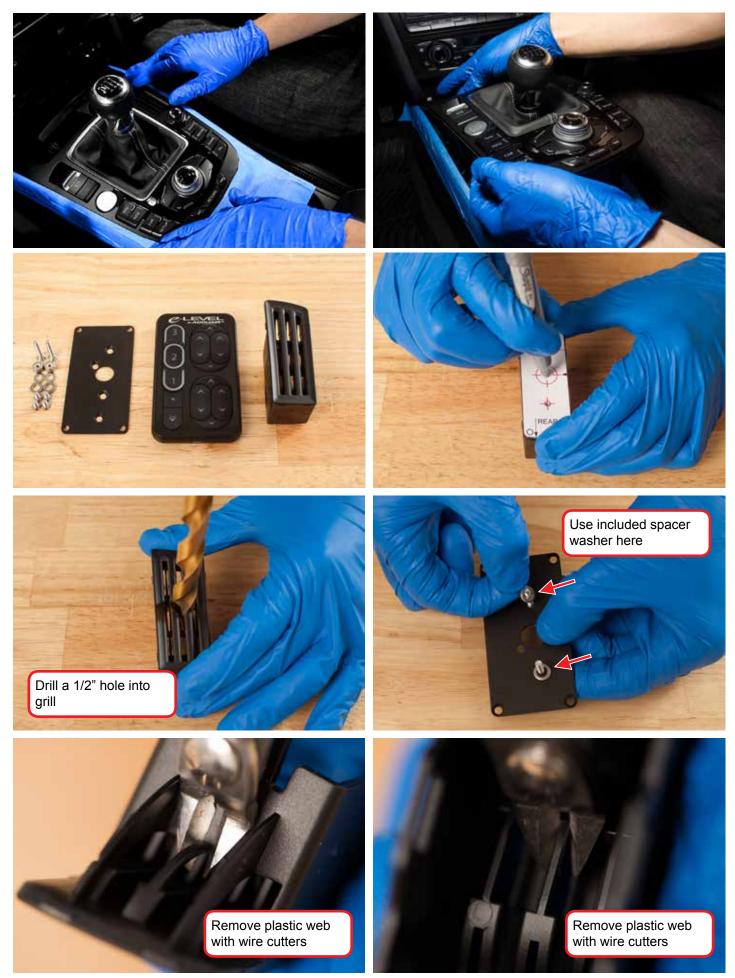

cket Kit Assembly















# Audi B8 Rear Height Sensor Bracket Kit



Audi B8 Rear Height Sensor Bracket Kit Assembly















## Audi B8 Tank Bracket Kit



Audi B8 Tank Bracket Kit Assembly



Audi B8 Tank Bracket Kit Installation







# Audi B8 Compressor Bracket Kit













Audi B8 Compressor Bracket Kit Assembly

















Audi B8 Compressor Bracket Kit Assembly

















Audi B8 Compressor Bracket Kit Assembly



## Audi B8 Bulkhead Kit





Audi B8 Bulkhead Kit Installation



## Audi B8 TouchPad Bracket Kit

# e-Level TouchPad Mounting Template

Audi B8 Automatic Transmission TouchPad Template

Audi B8 Manual Transmission TouchPad Template





NOTE: The chamfered holes on the TouchPad bracket that attach the bracket to the grill must be facing up



Audi B8 TouchPad Bracket Kit Assembly



Page 40





# Audi B8 Plumbing and Wiring













Audi B8 Plumbing and Wiring Page 43

















Audi B8 Plumbing and Wiring

Page 44















OPERATE SYSTEM AND TEST FOR LEAKS

Audi B8 Plumbing and Wiring