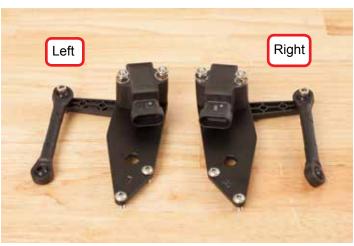

# Audi B8 Front Height Sensor Bracket Kit

Audi B8 Front Height Sensor Bracket Kit Assembly