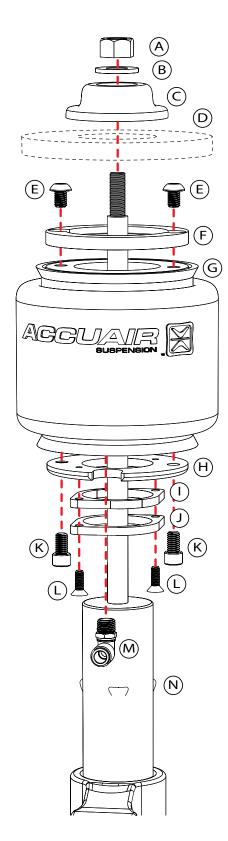

### **Audi B8 Front Air Spring Kit**

(AA-B8-ASPRING-KIT-F)

- A) Factory Top Nut (not included)
- B) Factory Top Washer (not included)
- C) Factory Rubber Isolator (not included)
- D) Factory Upper Strut Bracket (larger than shown here, not included)
- E) Upper Air Spring Bolts [(2) 3/8"-16 Thread, 1/2" Length, Black oxide]
- F) Aluminum Upper Plate
- G) Air Spring
- H) Aluminum Lower Plate
- I) Spacer Segments (Use one pair to start. You can remove them later or add the extra pair depending on your desired ride quality)
- J) Lower Flange
- K) Lower Air Spring Bolts [(2) Stainless Socket Head Cap Screw 3/8"-16 Thread, 5/8" Length]
- L) Flange Bolts [(2) Stainless Flat Head Socket Cap Screw 1/4"-20 Thread] Use 1/2" length for no spacers, use 3/4" length for (1) spacer, and use 1" length for (2) spacers
- M) Air Fitting Elbow [1/4" NPT Pipe Thread to 3/8" Air Line]
- N) Factory Strut Assembly (not included). Remove the factory lower spring perch bracket by hammering it toward the top of the strut. The Lower Flange will rest on the three bumps that protrude from the strut housing.

Audi B8 Front Air Spring Kit Assembly

Page 2