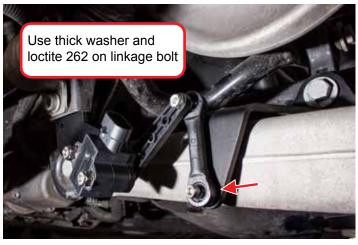

# Audi B8 Front Height Sensor Bracket Kit

Audi B8 Front Height Sensor Bracket Kit Assembly