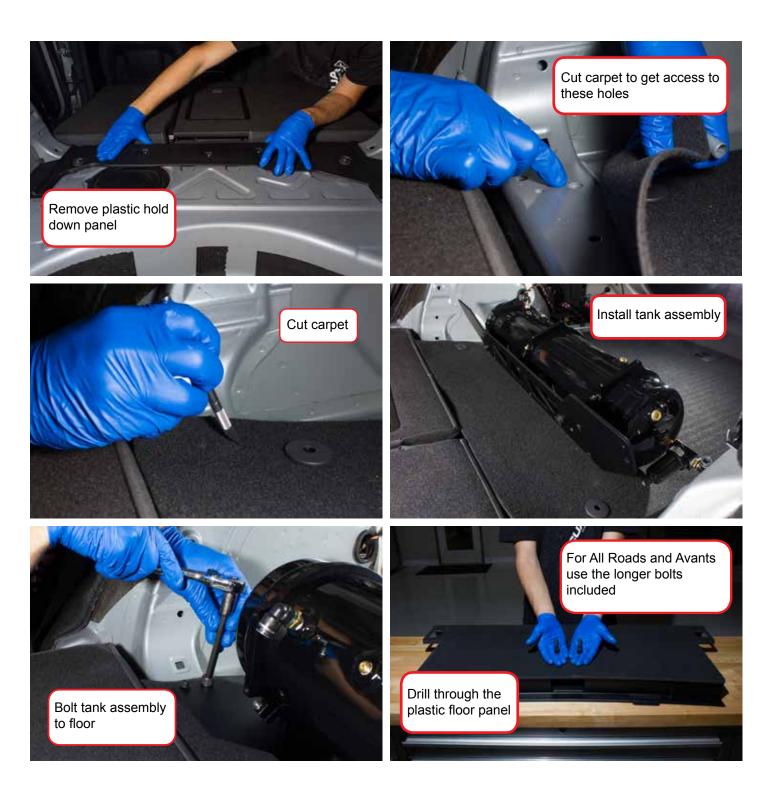

## Audi B8 Tank Bracket Kit

Audi B8 Tank Bracket Kit Assembly

Audi B8 Tank Bracket Kit Installation