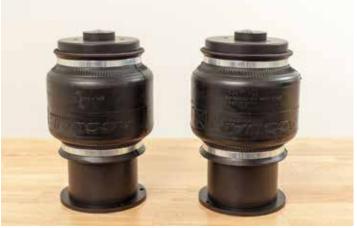

# **Audi B8 Rear Air Spring Kit**

(AA-B8-ASPRING-KIT-R)

- A) Vehicle Plate Mounting Bolts Flange Bolts [(2) Black Alloy Flat Head Socket Cap Screw 1/4"-20 Thread] Use 1/2" length for no spacers, use 3/4" length for (1) spacer, and use 1" length for (2) spacers
- B) Vehicle Plate
- C) Spacer Segments (Use one to start. You can remove them later or add the extra pair depending on your desired ride quality)
- D) Primary Segment
- E) Upper Air Spring Mounting Bolts [(2) Stainless Socket Head Cap Screw 3/8"-16 Thread, 5/8" Length]
- F) Air Fitting Elbow [(1) 3/8" NPT Pipe Thread to 3/8" Air Line]
- G) Lower Plate
- H) Lower Plate Mounting Bolts [(2) Black Alloy Flat Head Socket Cap Screw 1/4"-20 Thread, 1/2" Length]
- I) Air Spring
- J) Lower Plate
- K) Locating Cam
- L) Lower Plate to Vehicle Mounting Bolt [(1) Stainless Socket Head Cap Screw 5/16"-18 Thread, 5/8" Length]
- M) Lower Air Spring Bolt [(1) Stainless Socket Head Cap Screw 3/8"-16 Thread, 1" Length]
- N) Locating Cam Bolt [(1) Stainless Steel Flat Head Sckt Cap Screw 1/4"-20 Thread, 3/4" Length]

Audi B8 Rear Air Spring Kit Assembly

Page 6

Audi B8 Rear Air Spring Kit Installation

Audi B8 Rear Air Spring Kit Installation