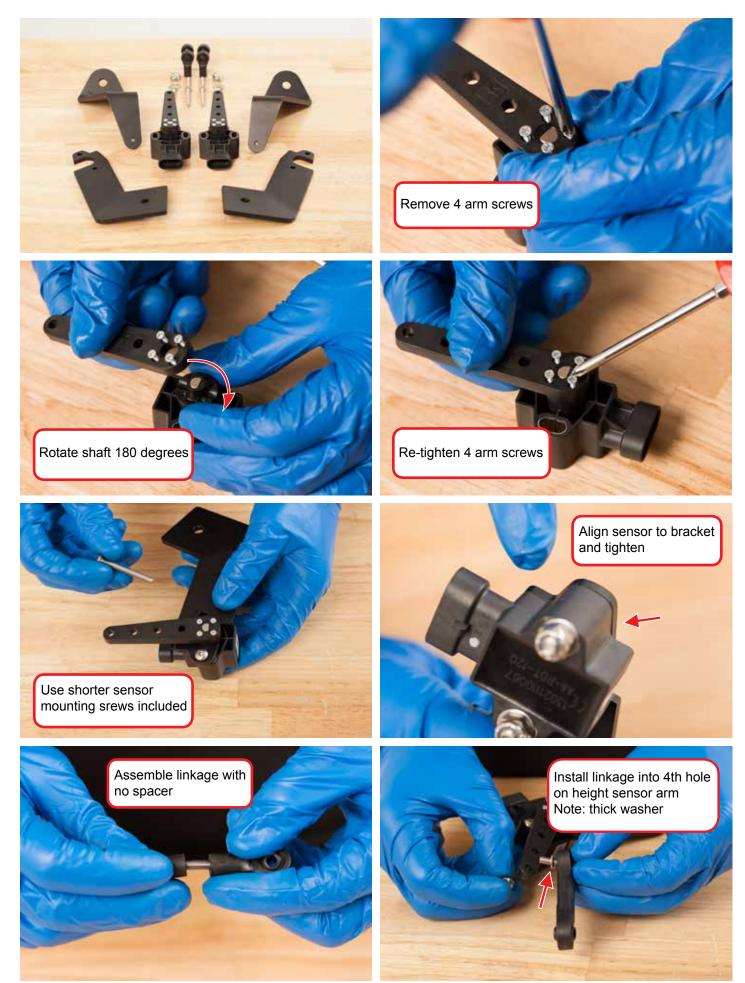

# Audi B8 Front Height Sensor Bracket Kit

Audi B8 Front Height Sensor Bracket Kit Assembly