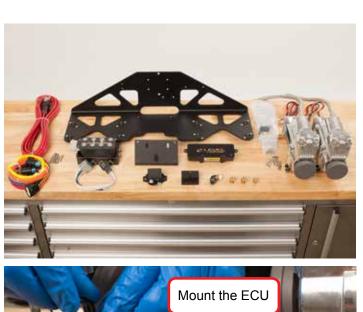

# Audi B8 Compressor Bracket Kit

Audi B8 Compressor Bracket Kit Assembly

Audi B8 Compressor Bracket Kit Assembly

Audi B8 Compressor Bracket Kit Assembly