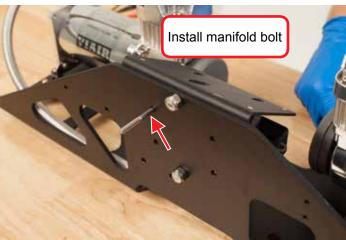

# Audi B8 Compressor Bracket Kit

Audi B8 Compressor Bracket Kit Assembly

Audi B8 Compressor Bracket Kit Assembly

Audi B8 Compressor Bracket Kit Assembly