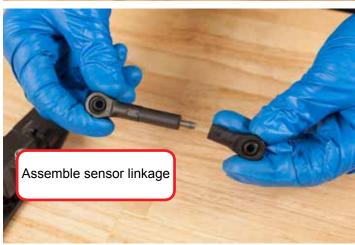

# Audi B8 Front Height Sensor Bracket Kit

Audi B8 Front Height Sensor Bracket Kit Assembly