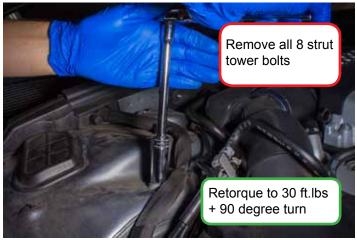

### **Audi B8 Front Air Spring Kit**

(AA-B8-ASPRING-KIT-F)

- A) Factory Top Nut (not included)
- B) Factory Top Washer (not included)
- C) Factory Rubber Isolator (not included)
- D) Factory Upper Strut Bracket (larger than shown here, not included)
- E) Upper Air Spring Bolts [(2) 3/8"-16 Thread, 1/2" Length, Black oxide]
- F) Aluminum Upper Plate
- G) Air Spring
- H) Aluminum Lower Plate
- I) Spacer Segments (Use one pair to start. You can remove them later or add the extra pair depending on your desired ride quality)
- J) Lower Flange
- K) Lower Air Spring Bolts [(2) Stainless Socket Head Cap Screw 3/8"-16 Thread, 5/8" Length]
- L) Flange Bolts [(2) Stainless Flat Head Socket Cap Screw 1/4"-20 Thread] Use 1/2" length for no spacers, use 3/4" length for (1) spacer, and use 1" length for (2) spacers
- M) Air Fitting Elbow [1/4" NPT Pipe Thread to 3/8" Air Line]
- N) Factory Strut Assembly (not included). Remove the factory lower spring perch bracket by hammering it toward the top of the strut. The Lower Flange will rest on the three bumps that protrude from the strut housing.