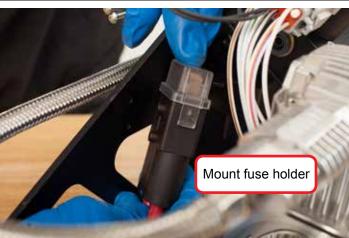

# Audi B8 Plumbing and Wiring

Audi B8 Plumbing and Wiring Page 43

Audi B8 Plumbing and Wiring

Page 44

OPERATE SYSTEM AND TEST FOR LEAKS

Audi B8 Plumbing and Wiring