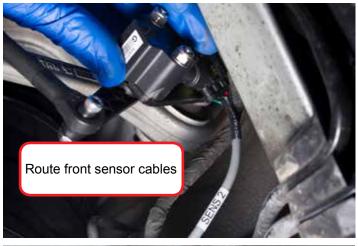

# Audi B8 Plumbing and Wiring

Audi B8 Plumbing and Wiring Page 43

Audi B8 Plumbing and Wiring

Page 44

OPERATE SYSTEM AND TEST FOR LEAKS

Audi B8 Plumbing and Wiring