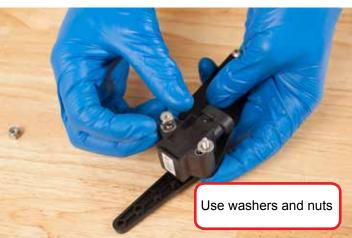

# Audi B8 Front Height Sensor Bracket Kit

Audi B8 Front Height Sensor Bracket Kit Assembly

# Audi B8 Rear Height Sensor Bracket Kit

Audi B8 Rear Height Sensor Bracket Kit Assembly