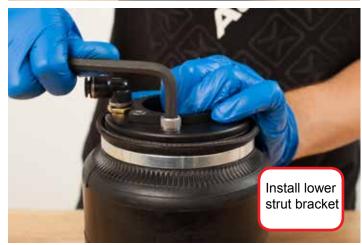

### **Audi B8 Front Air Spring Kit**

(AA-B8-ASPRING-KIT-F)

- A) Factory Top Nut (not included)
- B) Factory Top Washer (not included)
- C) Factory Rubber Isolator (not included)
- D) Factory Upper Strut Bracket (larger than shown here, not included)
- E) Upper Air Spring Bolts [(2) 3/8"-16 Thread, 1/2" Length, Black oxide]
- F) Aluminum Upper Plate
- G) Air Spring
- H) Aluminum Lower Plate
- I) Spacer Segments (Use one pair to start. You can remove them later or add the extra pair depending on your desired ride quality)
- J) Lower Flange
- K) Lower Air Spring Bolts [(2) Stainless Socket Head Cap Screw 3/8"-16 Thread, 5/8" Length]
- L) Flange Bolts [(2) Stainless Flat Head Socket Cap Screw 1/4"-20 Thread] Use 1/2" length for no spacers, use 3/4" length for (1) spacer, and use 1" length for (2) spacers
- M) Air Fitting Elbow [1/4" NPT Pipe Thread to 3/8" Air Line]
- N) Factory Strut Assembly (not included). Remove the factory lower spring perch bracket by hammering it toward the top of the strut. The Lower Flange will rest on the three bumps that protrude from the strut housing.

Audi B8 Front Air Spring Kit Assembly

Page 2