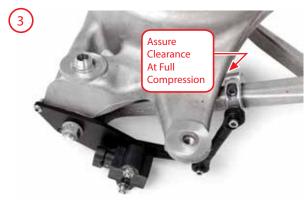

# Audi B8 Front Height Sensor Bracket Kit

Audi B8 Front Height Sensor Bracket Kit Assembly