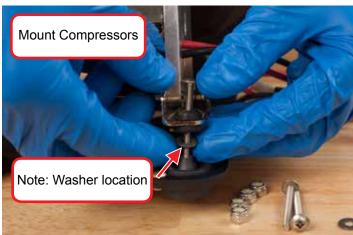

# Audi B8 Compressor Bracket Kit

Audi B8 Compressor Bracket Kit Assembly

Audi B8 Compressor Bracket Kit Assembly

Audi B8 Compressor Bracket Kit Assembly