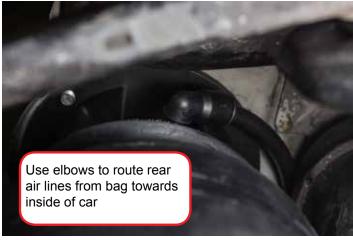

# Audi B8 Plumbing and Wiring

Audi B8 Plumbing and Wiring Page 43

Audi B8 Plumbing and Wiring

Page 44

OPERATE SYSTEM AND TEST FOR LEAKS

Audi B8 Plumbing and Wiring