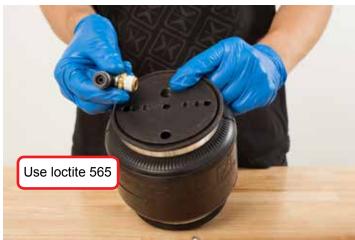

### **Audi B8 Front Air Spring Kit**

(AA-B8-ASPRING-KIT-F)

- A) Factory Top Nut (not included)
- B) Factory Top Washer (not included)
- C) Factory Rubber Isolator (not included)
- D) Factory Upper Strut Bracket (larger than shown here, not included)
- E) Upper Air Spring Bolts [(2) 3/8"-16 Thread, 1/2" Length, Black oxide]
- F) Aluminum Upper Plate
- G) Air Spring
- H) Aluminum Lower Plate
- I) Spacer Segments (Use one pair to start. You can remove them later or add the extra pair depending on your desired ride quality)
- J) Lower Flange
- K) Lower Air Spring Bolts [(2) Stainless Socket Head Cap Screw 3/8"-16 Thread, 5/8" Length]
- L) Flange Bolts [(2) Stainless Flat Head Socket Cap Screw 1/4"-20 Thread] Use 1/2" length for no spacers, use 3/4" length for (1) spacer, and use 1" length for (2) spacers
- M) Air Fitting Elbow [1/4" NPT Pipe Thread to 3/8" Air Line]
- N) Factory Strut Assembly (not included). Remove the factory lower spring perch bracket by hammering it toward the top of the strut. The Lower Flange will rest on the three bumps that protrude from the strut housing.