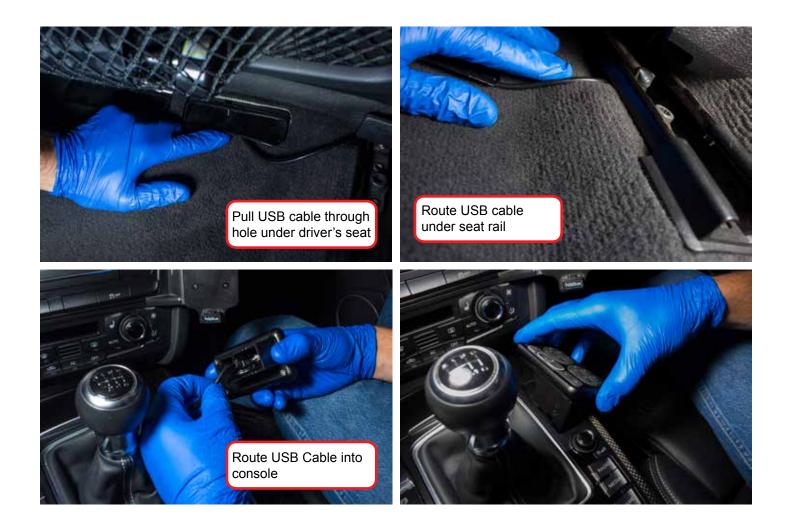

# Audi B8 Plumbing and Wiring

Audi B8 Plumbing and Wiring Page 43

Audi B8 Plumbing and Wiring

Page 44

OPERATE SYSTEM AND TEST FOR LEAKS

Audi B8 Plumbing and Wiring