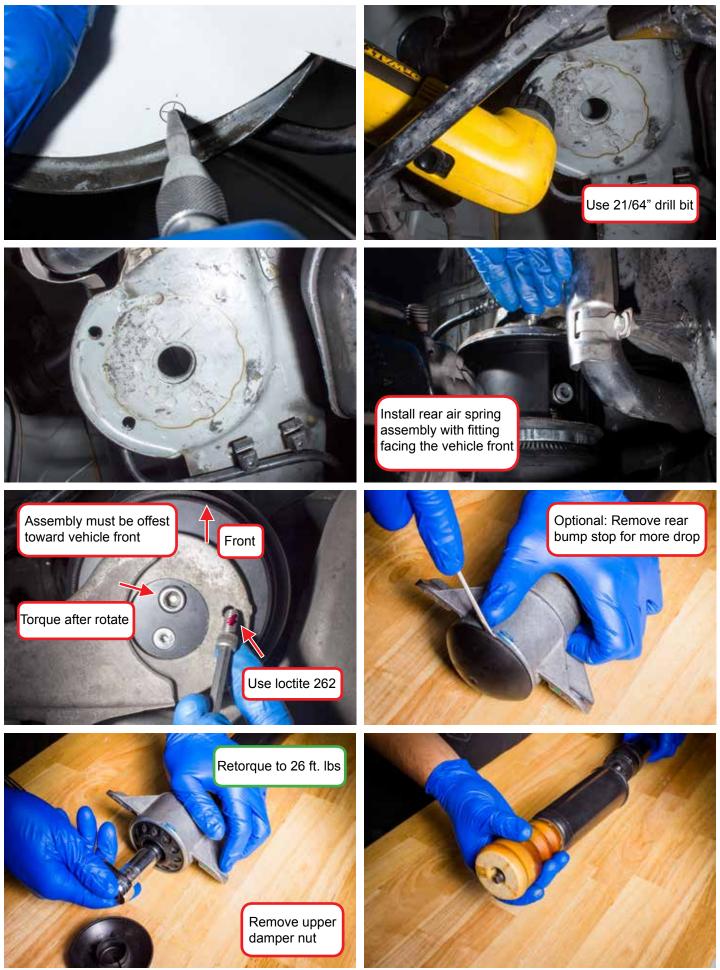

# **Audi B8 Rear Air Spring Kit**

(AA-B8-ASPRING-KIT-R)

- A) Vehicle Plate Mounting Bolts Flange Bolts [(2) Black Alloy Flat Head Socket Cap Screw 1/4"-20 Thread] Use 1/2" length for no spacers, use 3/4" length for (1) spacer, and use 1" length for (2) spacers
- B) Vehicle Plate
- C) Spacer Segments (Use one to start. You can remove them later or add the extra pair depending on your desired ride quality)
- D) Primary Segment
- E) Upper Air Spring Mounting Bolts [(2) Stainless Socket Head Cap Screw 3/8"-16 Thread, 5/8" Length]
- F) Air Fitting Elbow [(1) 3/8" NPT Pipe Thread to 3/8" Air Line]
- G) Lower Plate
- H) Lower Plate Mounting Bolts [(2) Black Alloy Flat Head Socket Cap Screw 1/4"-20 Thread, 1/2" Length]
- I) Air Spring
- J) Lower Plate
- K) Locating Cam
- L) Lower Plate to Vehicle Mounting Bolt [(1) Stainless Socket Head Cap Screw 5/16"-18 Thread, 5/8" Length]
- M) Lower Air Spring Bolt [(1) Stainless Socket Head Cap Screw 3/8"-16 Thread, 1" Length]
- N) Locating Cam Bolt [(1) Stainless Steel Flat Head Sckt Cap Screw 1/4"-20 Thread, 3/4" Length]

Audi B8 Rear Air Spring Kit Assembly

Page 6

Audi B8 Rear Air Spring Kit Installation

Audi B8 Rear Air Spring Kit Installation