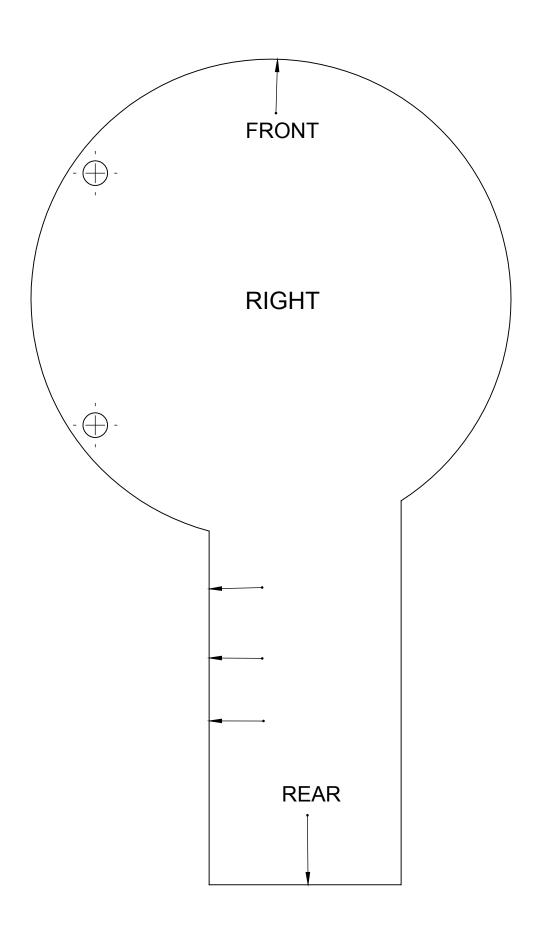

# e-Level TouchPad Mounting Template

Audi B8 Automatic Transmission TouchPad Template

Audi B8 Manual Transmission TouchPad Template

NOTE: The chamfered holes on the TouchPad bracket that attach the bracket to the grill must be facing up