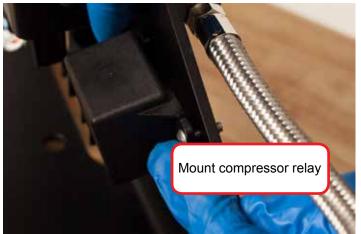

# Audi B8 Compressor Bracket Kit

Audi B8 Compressor Bracket Kit Assembly

Audi B8 Compressor Bracket Kit Assembly

Audi B8 Compressor Bracket Kit Assembly