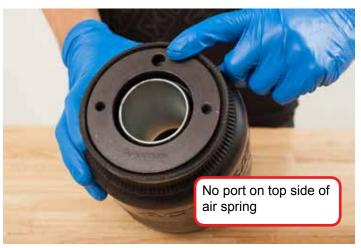

# **Audi B8 Rear Air Spring Kit**

(AA-B8-ASPRING-KIT-R)

- A) Vehicle Plate Mounting Bolts Flange Bolts [(2) Black Alloy Flat Head Socket Cap Screw 1/4"-20 Thread] Use 1/2" length for no spacers, use 3/4" length for (1) spacer, and use 1" length for (2) spacers
- B) Vehicle Plate
- C) Spacer Segments (Use one to start. You can remove them later or add the extra pair depending on your desired ride quality)
- D) Primary Segment
- E) Upper Air Spring Mounting Bolts [(2) Stainless Socket Head Cap Screw 3/8"-16 Thread, 5/8" Length]
- F) Air Fitting Elbow [(1) 3/8" NPT Pipe Thread to 3/8" Air Line]
- G) Lower Plate
- H) Lower Plate Mounting Bolts [(2) Black Alloy Flat Head Socket Cap Screw 1/4"-20 Thread, 1/2" Length]
- I) Air Spring
- J) Lower Plate
- K) Locating Cam
- L) Lower Plate to Vehicle Mounting Bolt [(1) Stainless Socket Head Cap Screw 5/16"-18 Thread, 5/8" Length]
- M) Lower Air Spring Bolt [(1) Stainless Socket Head Cap Screw 3/8"-16 Thread, 1" Length]
- N) Locating Cam Bolt [(1) Stainless Steel Flat Head Sckt Cap Screw 1/4"-20 Thread, 3/4" Length]

Audi B8 Rear Air Spring Kit Assembly

Page 6

Audi B8 Rear Air Spring Kit Installation

Audi B8 Rear Air Spring Kit Installation