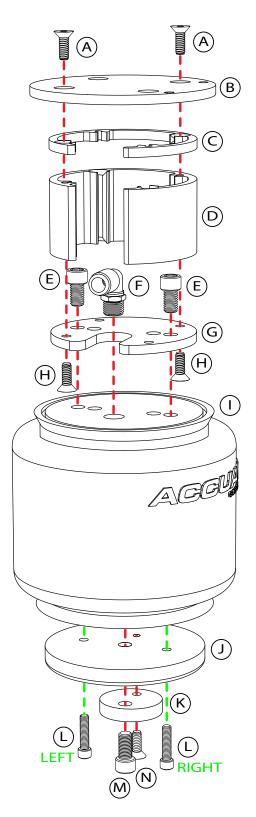

### **Audi B8 Front Air Spring Kit**

(AA-B8-ASPRING-KIT-F)

- A) Factory Top Nut (not included)
- B) Factory Top Washer (not included)
- C) Factory Rubber Isolator (not included)
- D) Factory Upper Strut Bracket (larger than shown here, not included)
- E) Upper Air Spring Bolts [(2) 3/8"-16 Thread, 1/2" Length, Black oxide]
- F) Aluminum Upper Plate
- G) Air Spring
- H) Aluminum Lower Plate
- I) Spacer Segments (Use one pair to start. You can remove them later or add the extra pair depending on your desired ride quality)
- J) Lower Flange
- K) Lower Air Spring Bolts [(2) Stainless Socket Head Cap Screw 3/8"-16 Thread, 5/8" Length]
- L) Flange Bolts [(2) Stainless Flat Head Socket Cap Screw 1/4"-20 Thread] Use 1/2" length for no spacers, use 3/4" length for (1) spacer, and use 1" length for (2) spacers
- M) Air Fitting Elbow [1/4" NPT Pipe Thread to 3/8" Air Line]
- N) Factory Strut Assembly (not included). Remove the factory lower spring perch bracket by hammering it toward the top of the strut. The Lower Flange will rest on the three bumps that protrude from the strut housing.

Audi B8 Front Air Spring Kit Assembly

Page 2