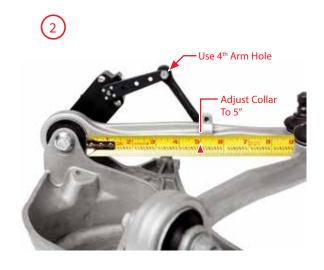

# Audi B8 Front Height Sensor Bracket Kit

Audi B8 Front Height Sensor Bracket Kit Assembly