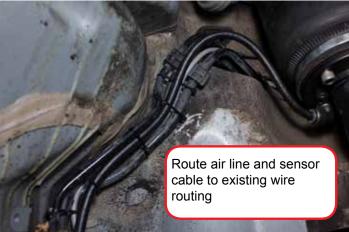

# Audi B8 Plumbing and Wiring

Audi B8 Plumbing and Wiring Page 43

Audi B8 Plumbing and Wiring

Page 44

OPERATE SYSTEM AND TEST FOR LEAKS

Audi B8 Plumbing and Wiring