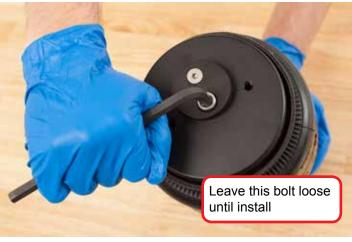

# Audi B8 Compressor Bracket Kit

Audi B8 Compressor Bracket Kit Assembly

Audi B8 Compressor Bracket Kit Assembly

Audi B8 Compressor Bracket Kit Assembly