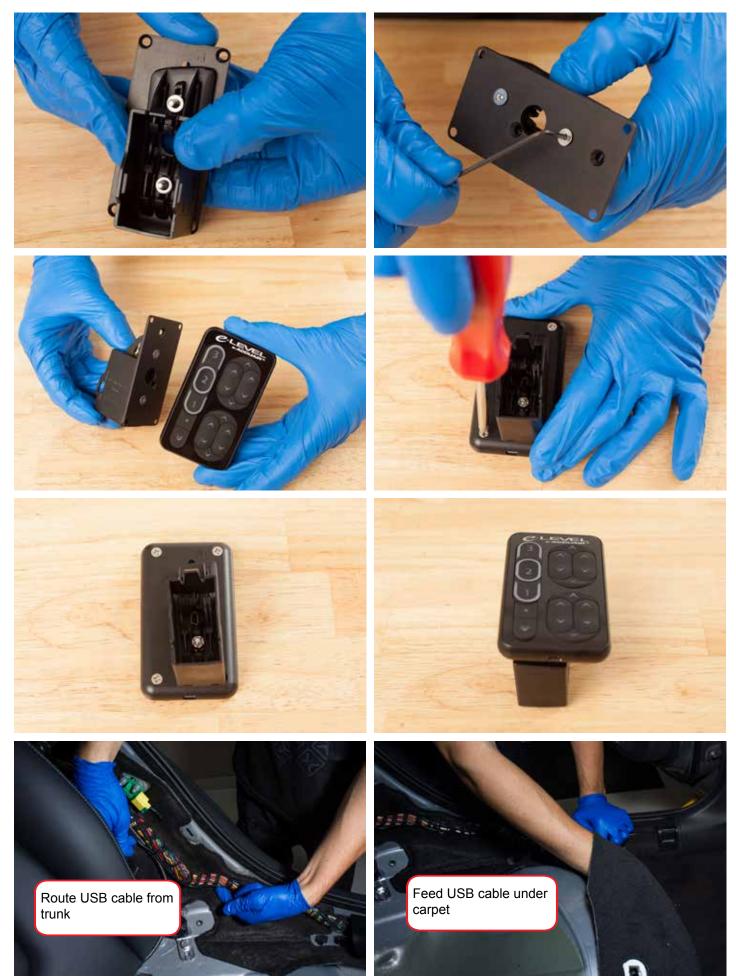

Audi B8 TouchPad Bracket Kit Assembly

Page 40

# Audi B8 Plumbing and Wiring

Audi B8 Plumbing and Wiring Page 43

Audi B8 Plumbing and Wiring

Page 44

OPERATE SYSTEM AND TEST FOR LEAKS

Audi B8 Plumbing and Wiring