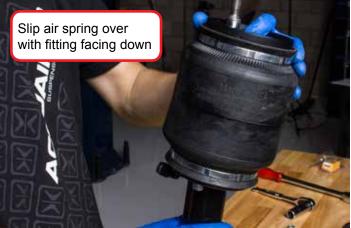

) Aluminum Lower Plate
- I) Spacer Segments (Use one pair to start. You can remove them later or add the extra pair depending on your desired ride quality)
- J) Lower Flange
- K) Lower Air Spring Bolts [(2) Stainless Socket Head Cap Screw 3/8"-16 Thread, 5/8" Length]
- L) Flange Bolts [(2) Stainless Flat Head Socket Cap Screw 1/4"-20 Thread] Use 1/2" length for no spacers, use 3/4" length for (1) spacer, and use 1" length for (2) spacers
- M) Air Fitting Elbow [1/4" NPT Pipe Thread to 3/8" Air Line]
- N) Factory Strut Assembly (not included). Remove the factory lower spring perch bracket by hammering it toward the top of the strut. The Lower Flange will rest on the three bumps that protrude from the strut housing.

















Audi B8 Front Air Spring Kit Assembly

Page 2























# **Audi B8 Rear Air Spring Kit**

(AA-B8-ASPRING-KIT-R)

- A) Vehicle Plate Mounting Bolts Flange Bolts [(2) Black Alloy Flat Head Socket Cap Screw 1/4"-20 Thread] Use 1/2" length for no spacers, use 3/4" length for (1) spacer, and use 1" length for (2) spacers
- B) Vehicle Plate
- C) Spacer Segments (Use one to start. You can remove them later or add the extra pair depending on your desired ride quality)
- D) Primary Segment
- E) Upper Air Spring Mounting Bolts [(2) Stainless Socket Head Cap Screw 3/8"-16 Thread, 5/8" Length]
- F) Air Fitting Elbow [(1) 3/8" NPT Pipe Thread to 3/8" Air Line]
- G) Lower Plate
- H) Lower Plate Mounting Bolts [(2) Black Alloy Flat Head Socket Cap Screw 1/4"-20 Thread, 1/2" Length]
- I) Air Spring
- J) Lower Plate
- K) Locating Cam
- L) Lower Plate