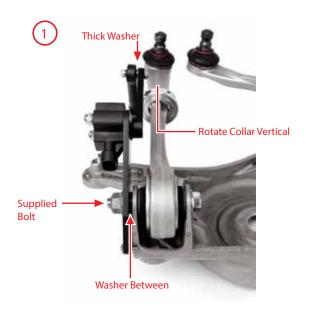

# Audi B8 Front Height Sensor Bracket Kit

Audi B8 Front Height Sensor Bracket Kit Assembly