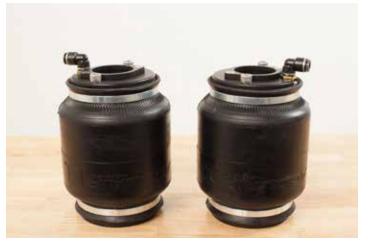

# **Audi B8 Rear Air Spring Kit**

(AA-B8-ASPRING-KIT-R)

- A) Vehicle Plate Mounting Bolts Flange Bolts [(2) Black Alloy Flat Head Socket Cap Screw 1/4"-20 Thread] Use 1/2" length for no spacers, use 3/4" length for (1) spacer, and use 1" length for (2) spacers
- B) Vehicle Plate
- C) Spacer Segments (Use one to start. You can remove them later or add the extra pair depending on your desired ride quality)
- D) Primary Segment
- E) Upper Air Spring Mounting Bolts [(2) Stainless Socket Head Cap Screw 3/8"-16 Thread, 5/8" Length]
- F) Air Fitting Elbow [(1) 3/8" NPT Pipe Thread to 3/8" Air Line]
- G) Lower Plate
- H) Lower Plate Mounting Bolts [(2) Black Alloy Flat Head Socket Cap Screw 1/4"-20 Thread, 1/2" Length]
- I) Air Spring
- J) Lower Plate
- K) Locating Cam
- L) Lower Plate to Vehicle Mounting Bolt [(1) Stainless Socket Head Cap Screw 5/16"-18 Thread, 5/8" Length]
- M) Lower Air Spring Bolt [(1) Stainless Socket Head Cap Screw 3/8"-16 Thread, 1" Length]
- N) Locating Cam Bolt [(1) Stainless Steel Flat Head Sckt Cap Screw 1/4"-20 Thread, 3/4" Length]

Audi B8 Rear Air Spring Kit Assembly

Page 6

Audi B8 Rear Air Spring Kit Installation

Audi B8 Rear Air Spring Kit Installation