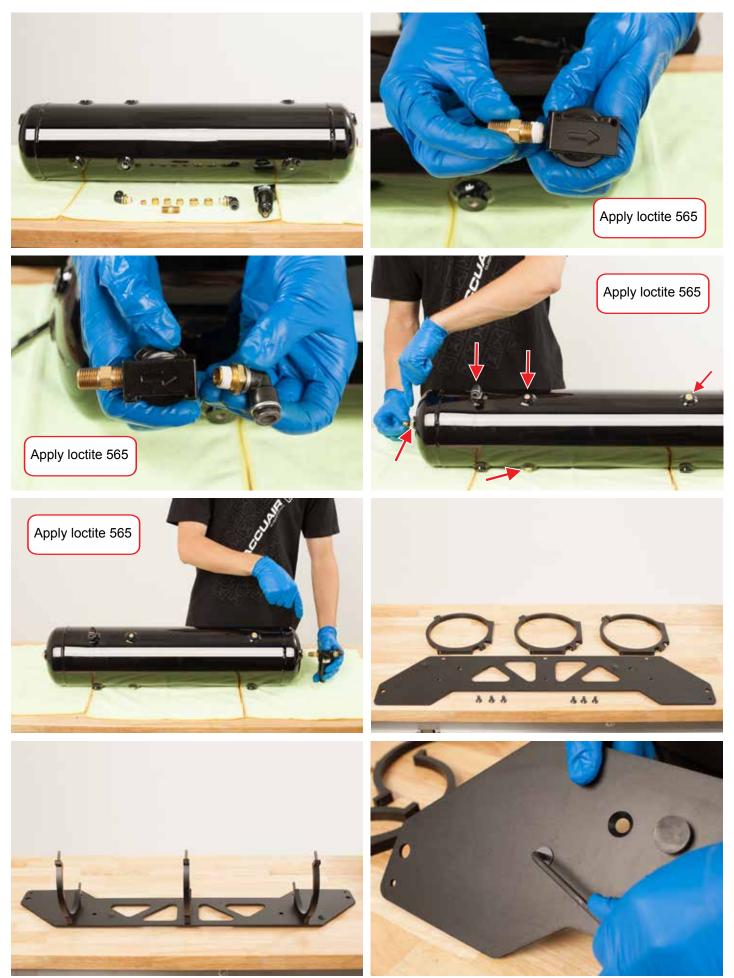

## Audi B8 Tank Bracket Kit

Audi B8 Tank Bracket Kit Assembly

Audi B8 Tank Bracket Kit Installation