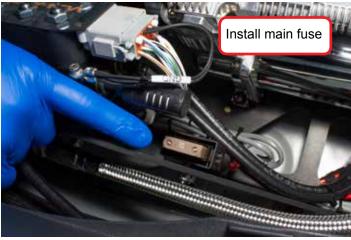

# Audi B8 Plumbing and Wiring

Audi B8 Plumbing and Wiring Page 43

Audi B8 Plumbing and Wiring

Page 44

OPERATE SYSTEM AND TEST FOR LEAKS

Audi B8 Plumbing and Wiring