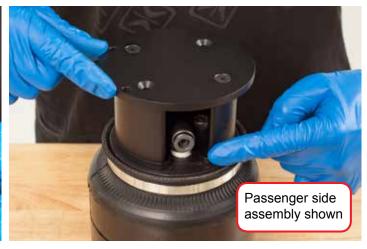

# Audi B8 Compressor Bracket Kit

Audi B8 Compressor Bracket Kit Assembly

Audi B8 Compressor Bracket Kit Assembly

Audi B8 Compressor Bracket Kit Assembly