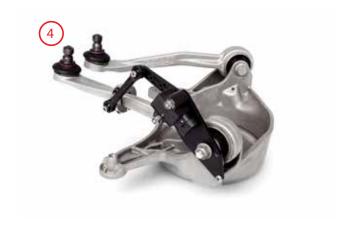

# Audi B8 Front Height Sensor Bracket Kit

Audi B8 Front Height Sensor Bracket Kit Assembly