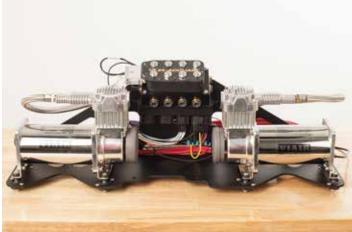

# Audi B8 Compressor Bracket Kit

Audi B8 Compressor Bracket Kit Assembly

Audi B8 Compressor Bracket Kit Assembly

Audi B8 Compressor Bracket Kit Assembly