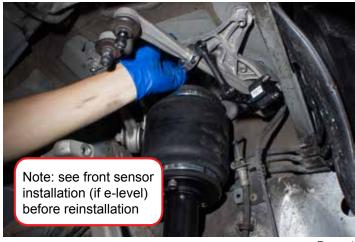

uminum Lower Plate
- I) Spacer Segments (Use one pair to start. You can remove them later or add the extra pair depending on your desired ride quality)
- J) Lower Flange
- K) Lower Air Spring Bolts [(2) Stainless Socket Head Cap Screw 3/8"-16 Thread, 5/8" Length]
- L) Flange Bolts [(2) Stainless Flat Head Socket Cap Screw 1/4"-20 Thread] Use 1/2" length for no spacers, use 3/4" length for (1) spacer, and use 1" length for (2) spacers
- M) Air Fitting Elbow [1/4" NPT Pipe Thread to 3/8" Air Line]
- N) Factory Strut Assembly (not included). Remove the factory lower spring perch bracket by hammering it toward the top of the strut. The Lower Flange will rest on the three bumps that protrude from the strut housing.

















Audi B8 Front Air Spring Kit Assembly

Page 2























# **Audi B8 Rear Air Spring Kit**

(AA-B8-ASPRING-KIT-R)

- A) Vehicle Plate Mounting Bolts Flange Bolts [(2) Black Alloy Flat Head Socket Cap Screw 1/4"-20 Thread] Use 1/2" length for no spacers, use 3/4" length for (1) spacer, and use 1" length for (2) spacers
- B) Vehicle Plate
- C) Spacer Segments (Use one to start. You can remove them later or add the extra pair depending on your desired ride quality)
- D) Primary Segment
- E) Upper Air Spring Mounting Bolts [(2) Stainless Socket Head Cap Screw 3/8"-16 Thread, 5/8" Length]
- F) Air Fitting Elbow [(1) 3/8" NPT Pipe Thread to 3/8" Air Line]
- G) Lower Plate
- H) Lower Plate Mounting Bolts [(2) Black Alloy Flat Head Socket Cap Screw 1/4"-20 Thread, 1/2" Length]
- I) Air Spring
- J) Lower Plate
- K) Locating Cam
- L) Lower Plate to