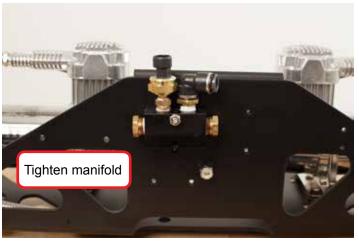

# Audi B8 Compressor Bracket Kit

Audi B8 Compressor Bracket Kit Assembly

Audi B8 Compressor Bracket Kit Assembly

Audi B8 Compressor Bracket Kit Assembly