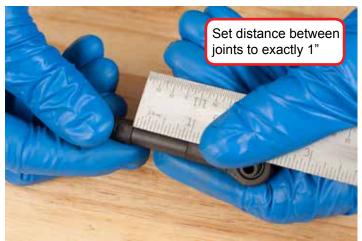

# Audi B8 Front Height Sensor Bracket Kit

Audi B8 Front Height Sensor Bracket Kit Assembly