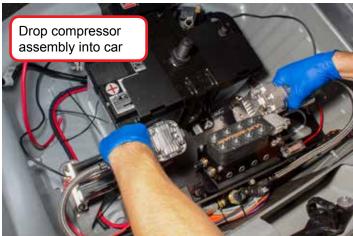

# Audi B8 Compressor Bracket Kit

Audi B8 Compressor Bracket Kit Assembly

Audi B8 Compressor Bracket Kit Assembly

Audi B8 Compressor Bracket Kit Assembly