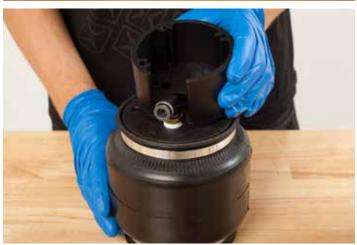

### **Audi B8 Front Air Spring Kit**

(AA-B8-ASPRING-KIT-F)

- A) Factory Top Nut (not included)
- B) Factory Top Washer (not included)
- C) Factory Rubber Isolator (not included)
- D) Factory Upper Strut Bracket (larger than shown here, not included)
- E) Upper Air Spring Bolts [(2) 3/8"-16 Thread, 1/2" Length, Black oxide]
- F) Aluminum Upper Plate
- G) Air Spring
- H) Aluminum Lower Plate
- I) Spacer Segments (Use one pair to start. You can remove them later or add the extra pair depending on your desired ride quality)
- J) Lower Flange
- K) Lower Air Spring Bolts [(2) Stainless Socket Head Cap Screw 3/8"-16 Thread, 5/8" Length]
- L) Flange Bolts [(2) Stainless Flat Head Socket Cap Screw 1/4"-20 Thread] Use 1/2" length for no spacers, use 3/4" length for (1) spacer, and use 1" length for (2) spacers
- M) Air Fitting Elbow [1/4" NPT Pipe Thread to 3/8" Air Line]
- N) Factory Strut Assembly (not included). Remove the factory lower spring perch bracket by hammering it toward the top of the strut. The Lower Flange will rest on the three bumps that protrude from the strut housing.