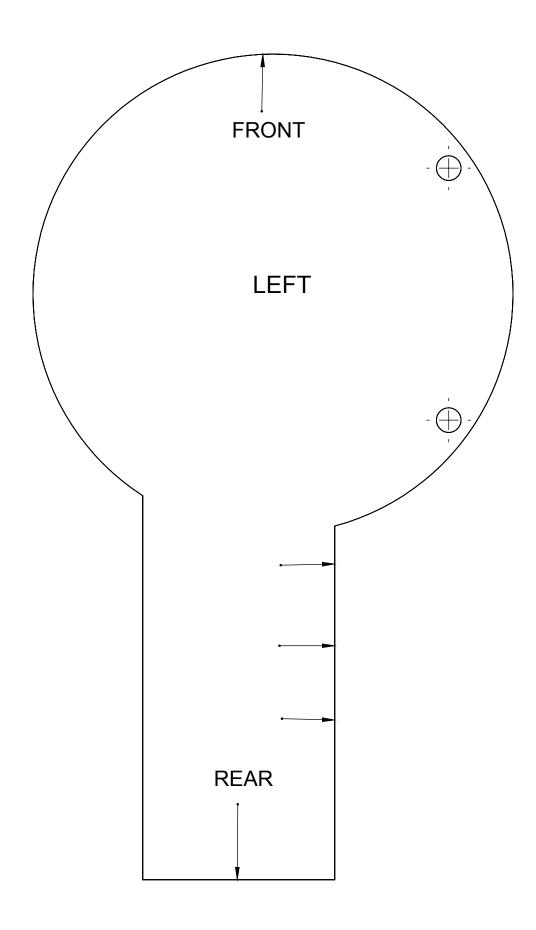

# e-Level TouchPad Mounting Template

Audi B8 Automatic Transmission TouchPad Template

Audi B8 Manual Transmission TouchPad Template

NOTE: The chamfered holes on the TouchPad bracket that attach the bracket to the grill must be facing up