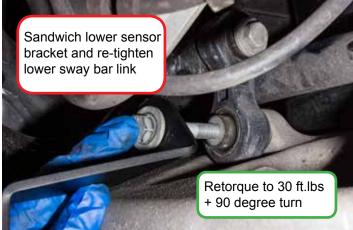

# Audi B8 Front Height Sensor Bracket Kit

Audi B8 Front Height Sensor Bracket Kit Assembly