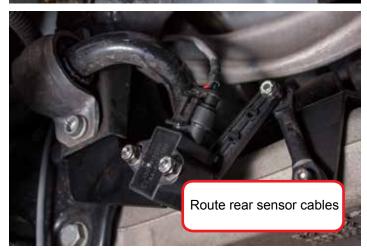

# Audi B8 Plumbing and Wiring

Audi B8 Plumbing and Wiring Page 43

Audi B8 Plumbing and Wiring

Page 44

OPERATE SYSTEM AND TEST FOR LEAKS

Audi B8 Plumbing and Wiring