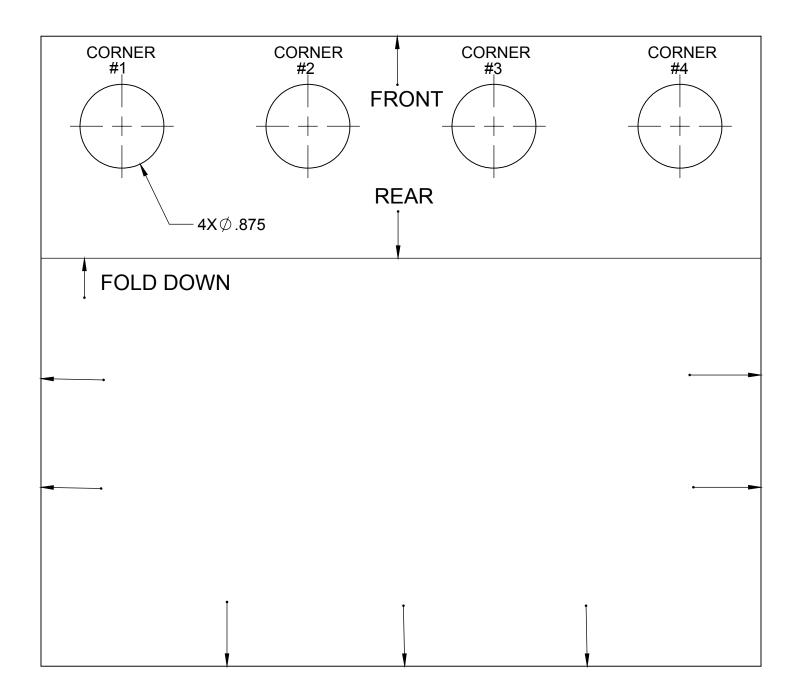

# e-Level TouchPad Mounting Template

Audi B8 Automatic Transmission TouchPad Template

Audi B8 Manual Transmission TouchPad Template

NOTE: The chamfered holes on the TouchPad bracket that attach the bracket to the grill must be facing up