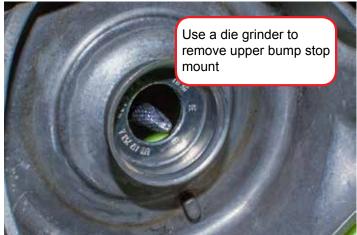

- H) Aluminum Lower Plate
- I) Spacer Segments (Use one pair to start. You can remove them later or add the extra pair depending on your desired ride quality)
- J) Lower Flange
- K) Lower Air Spring Bolts [(2) Stainless Socket Head Cap Screw 3/8"-16 Thread, 5/8" Length]
- L) Flange Bolts [(2) Stainless Flat Head Socket Cap Screw 1/4"-20 Thread] Use 1/2" length for no spacers, use 3/4" length for (1) spacer, and use 1" length for (2) spacers
- M) Air Fitting Elbow [1/4" NPT Pipe Thread to 3/8" Air Line]
- N) Factory Strut Assembly (not included). Remove the factory lower spring perch bracket by hammering it toward the top of the strut. The Lower Flange will rest on the three bumps that protrude from the strut housing.

















Audi B8 Front Air Spring Kit Assembly

Page 2























# **Audi B8 Rear Air Spring Kit**

(AA-B8-ASPRING-KIT-R)

- A) Vehicle Plate Mounting Bolts Flange Bolts [(2) Black Alloy Flat Head Socket Cap Screw 1/4"-20 Thread] Use 1/2" length for no spacers, use 3/4" length for (1) spacer, and use 1" length for (2) spacers
- B) Vehicle Plate
- C) Spacer Segments (Use one to start. You can remove them later or add the extra pair depending on your desired ride quality)
- D) Primary Segment
- E) Upper Air Spring Mounting Bolts [(2) Stainless Socket Head Cap Screw 3/8"-16 Thread, 5/8" Length]
- F) Air Fitting Elbow [(1) 3/8" NPT Pipe Thread to 3/8" Air Line]
- G) Lower Plate
- H) Lower Plate Mounting Bolts [(2) Black Alloy Flat Head Socket Cap Screw 1/4"-20 Thread, 1/2" Length]
- I) Air Spring
- J) Lower Plate
- K) Locating Cam
- L) Lower P