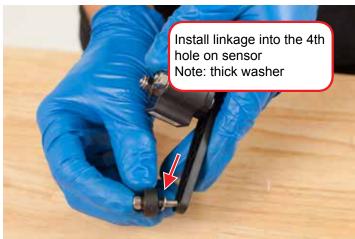

# Audi B8 Front Height Sensor Bracket Kit

Audi B8 Front Height Sensor Bracket Kit Assembly