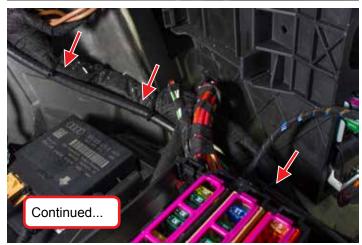

# Audi B8 Plumbing and Wiring

Audi B8 Plumbing and Wiring Page 43

Audi B8 Plumbing and Wiring

Page 44

OPERATE SYSTEM AND TEST FOR LEAKS

Audi B8 Plumbing and Wiring