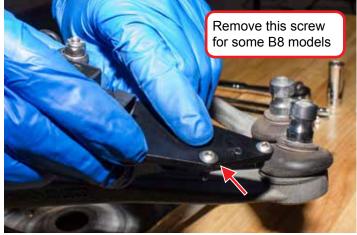

# Audi B8 Front Height Sensor Bracket Kit

Audi B8 Front Height Sensor Bracket Kit Assembly