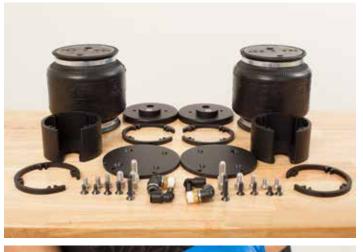

### **Audi B8 Front Air Spring Kit**

(AA-B8-ASPRING-KIT-F)

- A) Factory Top Nut (not included)
- B) Factory Top Washer (not included)
- C) Factory Rubber Isolator (not included)
- D) Factory Upper Strut Bracket (larger than shown here, not included)
- E) Upper Air Spring Bolts [(2) 3/8"-16 Thread, 1/2" Length, Black oxide]
- F) Aluminum Upper Plate
- G) Air Spring
- H) Aluminum Lower Plate
- I) Spacer Segments (Use one pair to start. You can remove them later or add the extra pair depending on your desired ride quality)
- J) Lower Flange
- K) Lower Air Spring Bolts [(2) Stainless Socket Head Cap Screw 3/8"-16 Thread, 5/8" Length]
- L) Flange Bolts [(2) Stainless Flat Head Socket Cap Screw 1/4"-20 Thread] Use 1/2" length for no spacers, use 3/4" length for (1) spacer, and use 1" length for (2) spacers
- M) Air Fitting Elbow [1/4" NPT Pipe Thread to 3/8" Air Line]
- N) Factory Strut Assembly (not included). Remove the factory lower spring perch bracket by hammering it toward the top of the strut. The Lower Flange will rest on the three bumps that protrude from the strut housing.

# **Audi B8 Rear Air Spring Kit**

(AA-B8-ASPRING-KIT-R)

- A) Vehicle Plate Mounting Bolts Flange Bolts [(2) Black Alloy Flat Head Socket Cap Screw 1/4"-20 Thread] Use 1/2" length for no spacers, use 3/4" length for (1) spacer, and use 1" length for (2) spacers
- B) Vehicle Plate
- C) Spacer Segments (Use one to start. You can remove them later or add the extra pair depending on your desired ride quality)
- D) Primary Segment
- E) Upper Air Spring Mounting Bolts [(2) Stainless Socket Head Cap Screw 3/8"-16 Thread, 5/8" Length]
- F) Air Fitting Elbow [(1) 3/8" NPT Pipe Thread to 3/8" Air Line]
- G) Lower Plate
- H) Lower Plate Mounting Bolts [(2) Black Alloy Flat Head Socket Cap Screw 1/4"-20 Thread, 1/2" Length]
- I) Air Spring
- J) Lower Plate
- K) Locating Cam
- L) Lower Plate to Vehicle Mounting Bolt [(1) Stainless Socket Head Cap Screw 5/16"-18 Thread, 5/8" Length]
- M) Lower Air Spring Bolt [(1) Stainless Socket Head Cap Screw 3/8"-16 Thread, 1" Length]
- N) Locating Cam Bolt [(1) Stainless Steel Flat Head Sckt Cap Screw 1/4"-20 Thread, 3/4" Length]