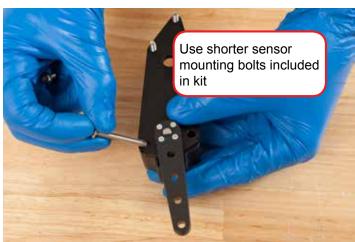

# Audi B8 Front Height Sensor Bracket Kit

Audi B8 Front Height Sensor Bracket Kit Assembly

# Audi B8 Rear Height Sensor Bracket Kit

Audi B8 Rear Height Sensor Bracket Kit Assembly