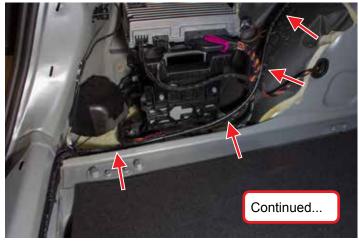

# Audi B8 Plumbing and Wiring

Audi B8 Plumbing and Wiring Page 43

Audi B8 Plumbing and Wiring

Page 44

OPERATE SYSTEM AND TEST FOR LEAKS

Audi B8 Plumbing and Wiring