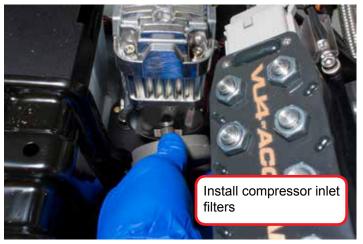

# Audi B8 Compressor Bracket Kit

Audi B8 Compressor Bracket Kit Assembly

Audi B8 Compressor Bracket Kit Assembly

Audi B8 Compressor Bracket Kit Assembly