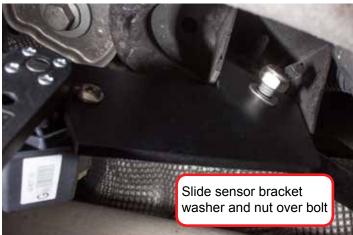

# Audi B8 Front Height Sensor Bracket Kit

Audi B8 Front Height Sensor Bracket Kit Assembly