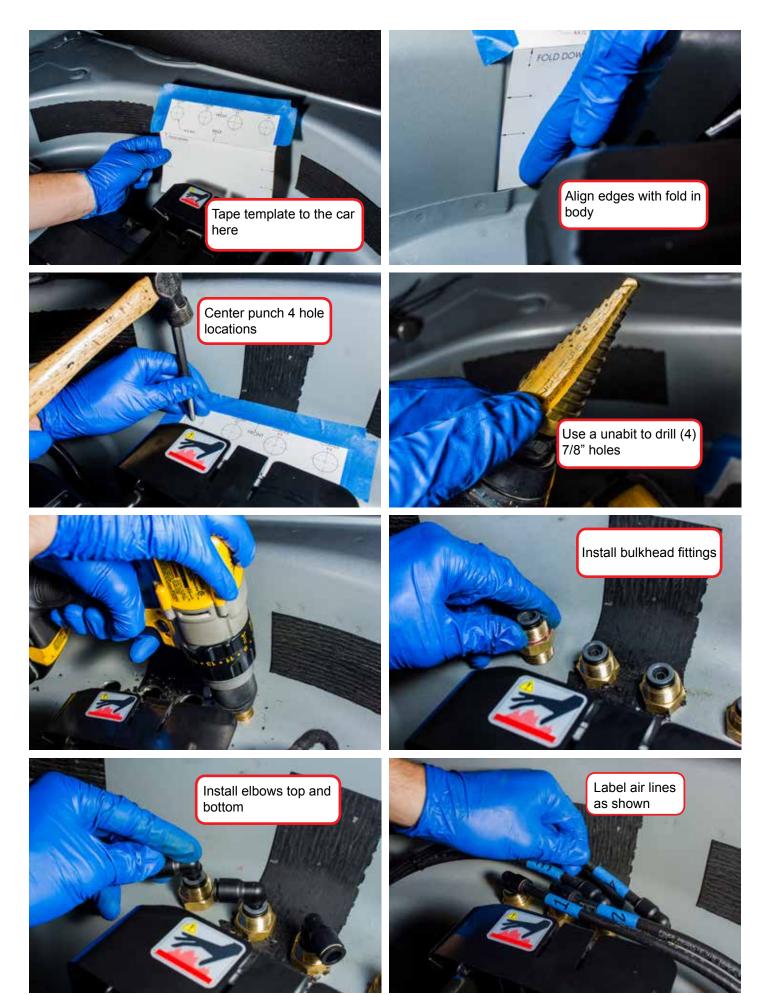

Stainless Steel Flat Head Sckt Cap Screw 1/4"-20 Thread, 3/4" Length]

















Audi B8 Rear Air Spring Kit Assembly

Page 6



Audi B8 Rear Air Spring Kit Installation



Audi B8 Rear Air Spring Kit Installation







# Audi B8 Front Height Sensor Bracket Kit

















Audi B8 Front Height Sensor Bracket Kit Assembly















# Audi B8 Rear Height Sensor Bracket Kit



Audi B8 Rear Height Sensor Bracket Kit Assembly















## Audi B8 Tank Bracket Kit



Audi B8 Tank Bracket Kit Assembly



Audi B8 Tank Bracket Kit Installation







# Audi B8 Compressor Bracket Kit













Audi B8 Compressor Bracket Kit Assembly

















Audi B8 Compressor Bracket Kit Assembly

















Audi B8 Compressor Bracket Kit Assembly



## Audi B8 Bulkhead Kit





Audi B8 Bulkhead Kit Installation



## Audi B8 TouchPad Bracket Kit

# e-Level TouchPad Mounting Template

Audi B8 Automatic Transmission TouchPad Template

Audi B8 Manual Transmission TouchPad Template





NOTE: The chamfered holes on the TouchPad bracket that attach the bracket to the grill must be facing up



Audi B8 TouchPad Bracket Kit Assembly



Page 40





# Audi B8 Plumbing and Wiring













Audi B8 Plumbing and Wiring Page 43

















Audi B8 Plumbing and Wiring

Page 44















OPERATE SYSTEM AND TEST FOR LEAKS

Audi B8 Plumbing and Wiring