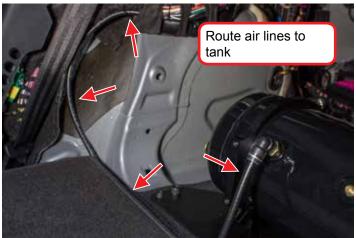

# Audi B8 Plumbing and Wiring

Audi B8 Plumbing and Wiring Page 43

Audi B8 Plumbing and Wiring

Page 44

OPERATE SYSTEM AND TEST FOR LEAKS

Audi B8 Plumbing and Wiring