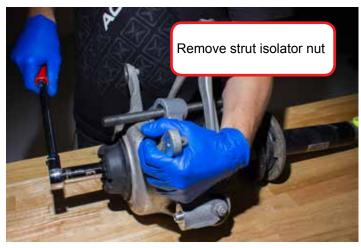

### **Audi B8 Front Air Spring Kit**

(AA-B8-ASPRING-KIT-F)

- A) Factory Top Nut (not included)
- B) Factory Top Washer (not included)
- C) Factory Rubber Isolator (not included)
- D) Factory Upper Strut Bracket (larger than shown here, not included)
- E) Upper Air Spring Bolts [(2) 3/8"-16 Thread, 1/2" Length, Black oxide]
- F) Aluminum Upper Plate
- G) Air Spring
- H) Aluminum Lower Plate
- I) Spacer Segments (Use one pair to start. You can remove them later or add the extra pair depending on your desired ride quality)
- J) Lower Flange
- K) Lower Air Spring Bolts [(2) Stainless Socket Head Cap Screw 3/8"-16 Thread, 5/8" Length]
- L) Flange Bolts [(2) Stainless Flat Head Socket Cap Screw 1/4"-20 Thread] Use 1/2" length for no spacers, use 3/4" length for (1) spacer, and use 1" length for (2) spacers
- M) Air Fitting Elbow [1/4" NPT Pipe Thread to 3/8" Air Line]
- N) Factory Strut Assembly (not included). Remove the factory lower spring perch bracket by hammering it toward the top of the strut. The Lower Flange will rest on the three bumps that protrude from the strut housing.