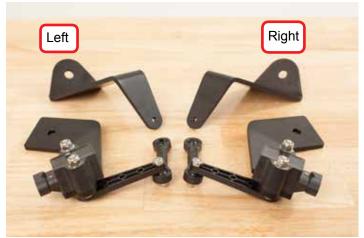

# Audi B8 Front Height Sensor Bracket Kit

Audi B8 Front Height Sensor Bracket Kit Assembly