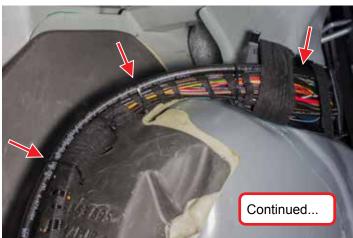

# Audi B8 Plumbing and Wiring

Audi B8 Plumbing and Wiring Page 43

Audi B8 Plumbing and Wiring

Page 44

OPERATE SYSTEM AND TEST FOR LEAKS

Audi B8 Plumbing and Wiring