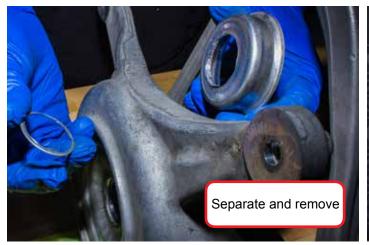

H) Aluminum Lower Plate
- I) Spacer Segments (Use one pair to start. You can remove them later or add the extra pair depending on your desired ride quality)
- J) Lower Flange
- K) Lower Air Spring Bolts [(2) Stainless Socket Head Cap Screw 3/8"-16 Thread, 5/8" Length]
- L) Flange Bolts [(2) Stainless Flat Head Socket Cap Screw 1/4"-20 Thread] Use 1/2" length for no spacers, use 3/4" length for (1) spacer, and use 1" length for (2) spacers
- M) Air Fitting Elbow [1/4" NPT Pipe Thread to 3/8" Air Line]
- N) Factory Strut Assembly (not included). Remove the factory lower spring perch bracket by hammering it toward the top of the strut. The Lower Flange will rest on the three bumps that protrude from the strut housing.

















Audi B8 Front Air Spring Kit Assembly

Page 2























# **Audi B8 Rear Air Spring Kit**

(AA-B8-ASPRING-KIT-R)

- A) Vehicle Plate Mounting Bolts Flange Bolts [(2) Black Alloy Flat Head Socket Cap Screw 1/4"-20 Thread] Use 1/2" length for no spacers, use 3/4" length for (1) spacer, and use 1" length for (2) spacers
- B) Vehicle Plate
- C) Spacer Segments (Use one to start. You can remove them later or add the extra pair depending on your desired ride quality)
- D) Primary Segment
- E) Upper Air Spring Mounting Bolts [(2) Stainless Socket Head Cap Screw 3/8"-16 Thread, 5/8" Length]
- F) Air Fitting Elbow [(1) 3/8" NPT Pipe Thread to 3/8" Air Line]
- G) Lower Plate
- H) Lower Plate Mounting Bolts [(2) Black Alloy Flat Head Socket Cap Screw 1/4"-20 Thread, 1/2" Length]
- I) Air Spring
- J) Lower Plate
- K) Locating Cam
- L) Lower Pla