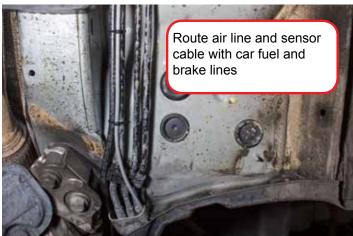

# Audi B8 Plumbing and Wiring

Audi B8 Plumbing and Wiring Page 43

Audi B8 Plumbing and Wiring

Page 44

OPERATE SYSTEM AND TEST FOR LEAKS

Audi B8 Plumbing and Wiring