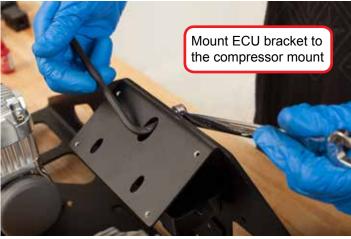

# Audi B8 Compressor Bracket Kit

Audi B8 Compressor Bracket Kit Assembly

Audi B8 Compressor Bracket Kit Assembly

Audi B8 Compressor Bracket Kit Assembly