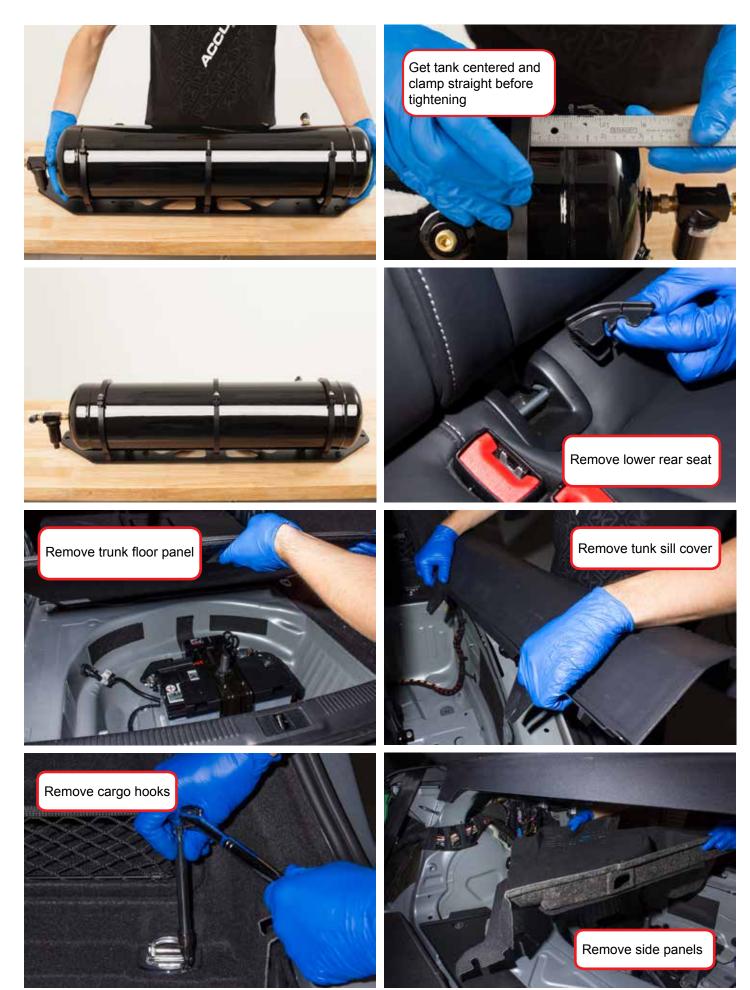

## Audi B8 Tank Bracket Kit

Audi B8 Tank Bracket Kit Assembly

Audi B8 Tank Bracket Kit Installation