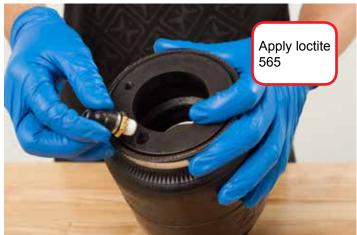

# **Audi B8 Rear Air Spring Kit**

(AA-B8-ASPRING-KIT-R)

- A) Vehicle Plate Mounting Bolts Flange Bolts [(2) Black Alloy Flat Head Socket Cap Screw 1/4"-20 Thread] Use 1/2" length for no spacers, use 3/4" length for (1) spacer, and use 1" length for (2) spacers
- B) Vehicle Plate
- C) Spacer Segments (Use one to start. You can remove them later or add the extra pair depending on your desired ride quality)
- D) Primary Segment
- E) Upper Air Spring Mounting Bolts [(2) Stainless Socket Head Cap Screw 3/8"-16 Thread, 5/8" Length]
- F) Air Fitting Elbow [(1) 3/8" NPT Pipe Thread to 3/8" Air Line]
- G) Lower Plate
- H) Lower Plate Mounting Bolts [(2) Black Alloy Flat Head Socket Cap Screw 1/4"-20 Thread, 1/2" Length]
- I) Air Spring
- J) Lower Plate
- K) Locating Cam
- L) Lower Plate to Vehicle Mounting Bolt [(1) Stainless Socket Head Cap Screw 5/16"-18 Thread, 5/8" Length]
- M) Lower Air Spring Bolt [(1) Stainless Socket Head Cap Screw 3/8"-16 Thread, 1" Length]
- N) Locating Cam Bolt [(1) Stainless Steel Flat Head Sckt Cap Screw 1/4"-20 Thread, 3/4" Length]

Audi B8 Rear Air Spring Kit Assembly

Page 6

Audi B8 Rear Air Spring Kit Installation

Audi B8 Rear Air Spring Kit Installation