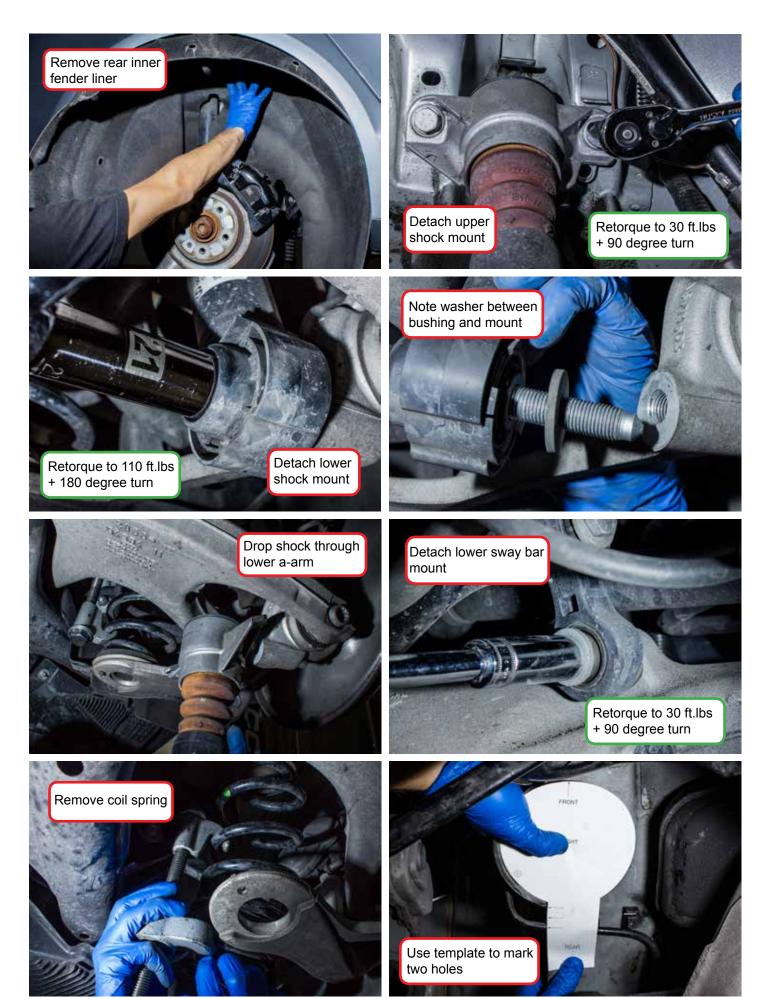

# **Audi B8 Rear Air Spring Kit**

(AA-B8-ASPRING-KIT-R)

- A) Vehicle Plate Mounting Bolts Flange Bolts [(2) Black Alloy Flat Head Socket Cap Screw 1/4"-20 Thread] Use 1/2" length for no spacers, use 3/4" length for (1) spacer, and use 1" length for (2) spacers
- B) Vehicle Plate
- C) Spacer Segments (Use one to start. You can remove them later or add the extra pair depending on your desired ride quality)
- D) Primary Segment
- E) Upper Air Spring Mounting Bolts [(2) Stainless Socket Head Cap Screw 3/8"-16 Thread, 5/8" Length]
- F) Air Fitting Elbow [(1) 3/8" NPT Pipe Thread to 3/8" Air Line]
- G) Lower Plate
- H) Lower Plate Mounting Bolts [(2) Black Alloy Flat Head Socket Cap Screw 1/4"-20 Thread, 1/2" Length]
- I) Air Spring
- J) Lower Plate
- K) Locating Cam
- L) Lower Plate to Vehicle Mounting Bolt [(1) Stainless Socket Head Cap Screw 5/16"-18 Thread, 5/8" Length]
- M) Lower Air Spring Bolt [(1) Stainless Socket Head Cap Screw 3/8"-16 Thread, 1" Length]
- N) Locating Cam Bolt [(1) Stainless Steel Flat Head Sckt Cap Screw 1/4"-20 Thread, 3/4" Length]

Audi B8 Rear Air Spring Kit Assembly

Page 6

Audi B8 Rear Air Spring Kit Installation

Audi B8 Rear Air Spring Kit Installation