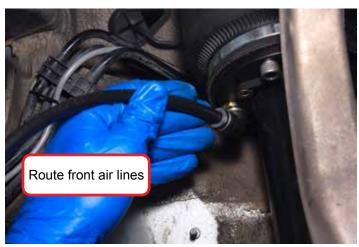

# Audi B8 Plumbing and Wiring

Audi B8 Plumbing and Wiring Page 43

Audi B8 Plumbing and Wiring

Page 44

OPERATE SYSTEM AND TEST FOR LEAKS

Audi B8 Plumbing and Wiring