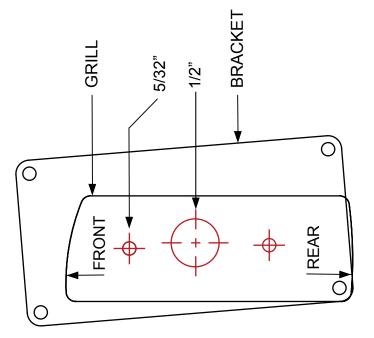

# e-Level TouchPad Mounting Template

Audi B8 Automatic Transmission TouchPad Template

Audi B8 Manual Transmission TouchPad Template

NOTE: The chamfered holes on the TouchPad bracket that attach the bracket to the grill must be facing up